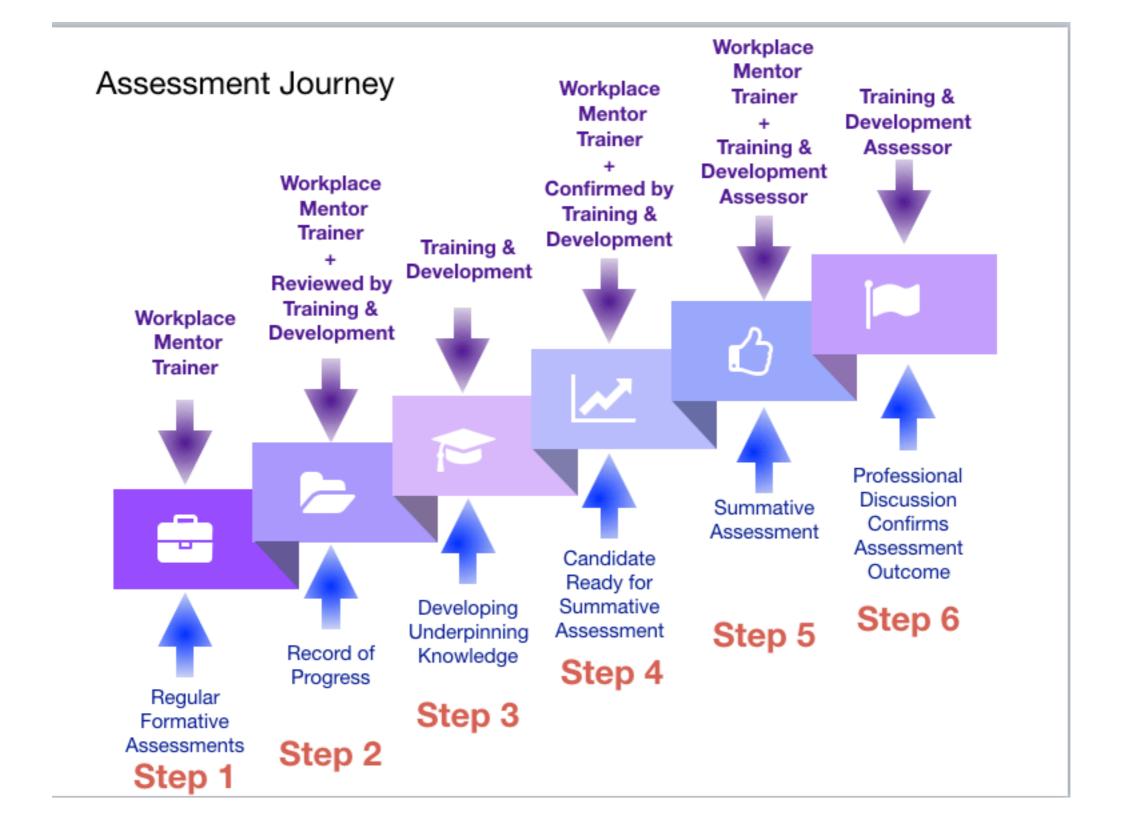

Approved by Institute of Hospitality

All trainees to be formally enrolled from 1 Jan 2021

Existing trainees to be assessed against Foundation Certificate and credits awarded