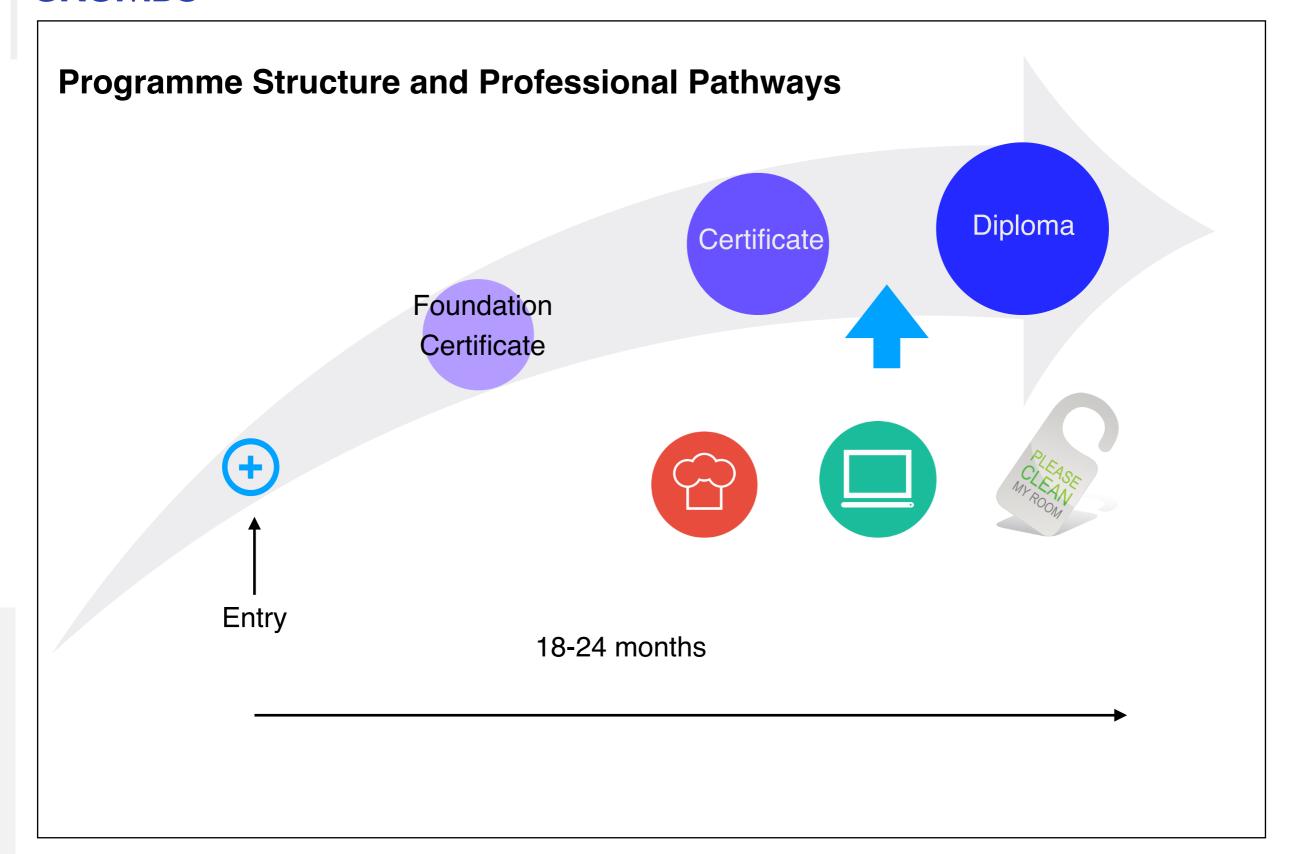

2020 F

INTRODUCE THE REVISED CRUMBS TRAINING PROGRAMME

Three levels of achievement:

**Foundation Certificate** 

Certificate

Diploma

### THREE PROFESSIONAL PATHWAYS

HOUSEKEEPING

### Progression Pathways

Certificates-across all-pathwaysincluding-acombinedpathway

Diplomas -- across -- all -pathways -- including -a -- combined -- pathway