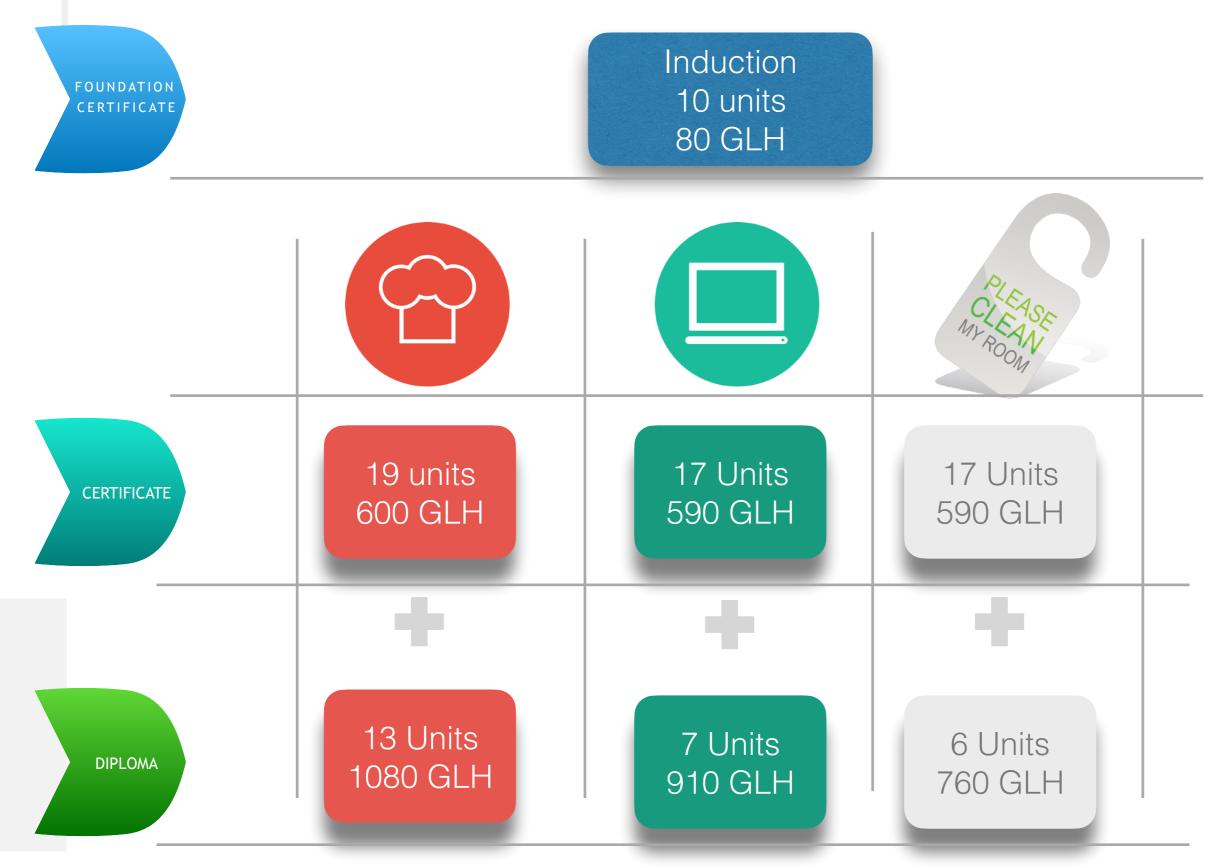

2020 F

INTRODUCE THE REVISED CRUMBS TRAINING PROGRAMME

Three levels of achievement:

**Foundation Certificate** 

Certificate

Diploma

### THREE PROFESSIONAL PATHWAYS

HOUSEKEEPING

### Progression Pathways

Certificates-across all-pathwaysincluding-acombinedpathway

Diplomas -- across -- all -pathways -- including -a -- combined -- pathway