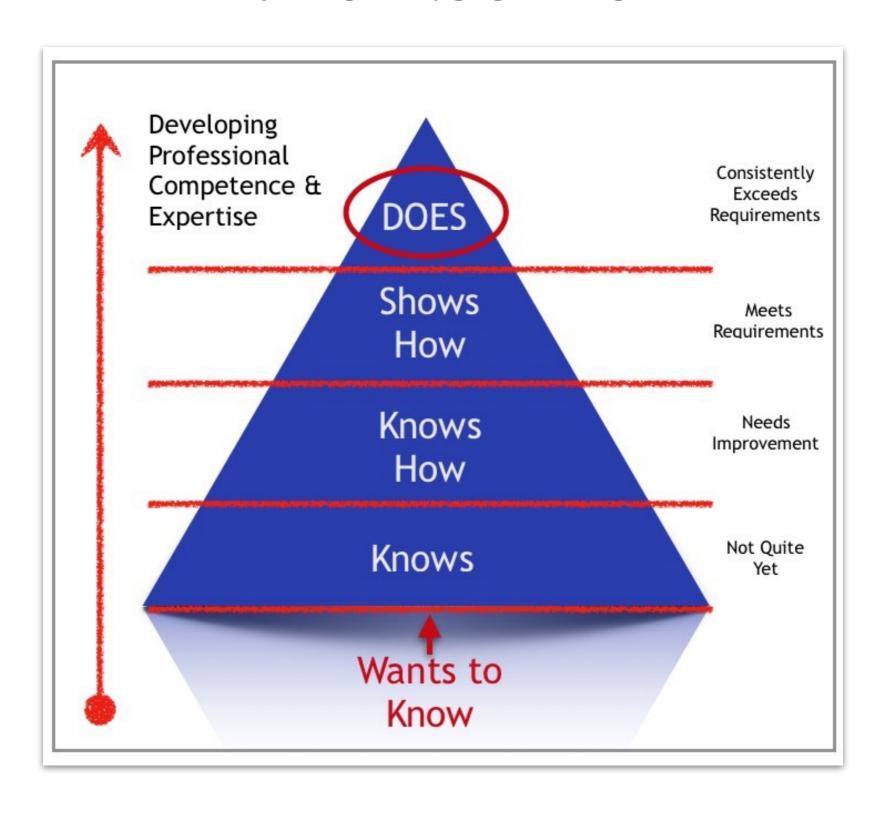

### **DEVELOPING SKILLS**

### **DEVELOPING SKILLS IS:**

THE SAME AS BEING AN OLYMPIC COACH

- Training
- Encouraging
- Showing
- Doing
- Telling
- Improving
- Measuring
- Providing Feedback